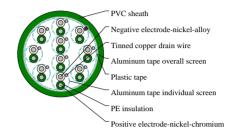

# CABLE CONSTRUCTION

Conductor: Solid Type applicable: KX, EX, JX, TX, NX, KCA, KCB, RCA, RCB, SCA, RCB, BC Insulation: PVC, PE, XLPE or LSZH thermoplastic material Individual screen: 24 µm aluminium / PETP tape over solid tinned copper drain wire, 0.6 mm Wrapping: At least 1 layer of plastic tape Overall screen: 24 µm aluminium / PETP tape over 7-stranded tinned copper drain wire, 0.5mm<sup>2</sup> Outer sheath: PVC or LSZH thermoplastic materia